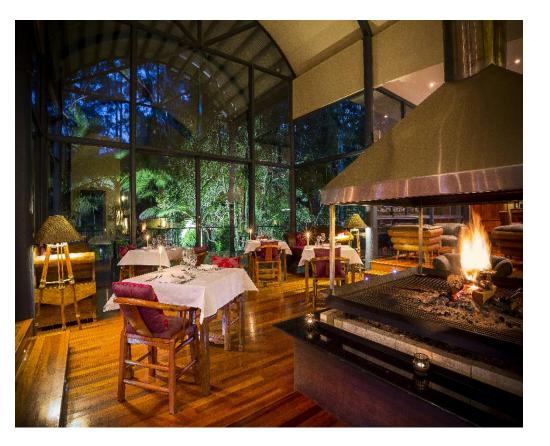

breakfast hamper, bubbles and chocolates on arrival
- Guest transfers to & from Geissmann Oval & Pethers Lodge
- Exclusive use of Retreat from 3pm to 11pm. Includes your own personal Event Coordinator
- Ceremony included complimentary
- 2 selection canapés on arrival at the reception
- 2 course seated menu with wedding cake served on platters prepared by Pethers Executive Chef
- Wine Master selected wines, sparkling, local & national beers and various softs included for 4 hours
- Table numbers & wedding welcome board
- Vintage trestle tables
- Americana chairs and sash colour of your choice
- Interior and exterior furniture settings & styling
- Exterior fairy light curtain
- In-house audio system with a range of playlists available
- Wet weather styling and set up at no additional charge



## Luncheon or Intimate Dinner Package

Lunch Reception - Minimum 15, Maximum 40 Guests

- Complimentary treehouse for night before & night of the wedding for wedding couple
- Guest transfers to & from Geissmann Oval & Pethers Lodge
- Ceremony included complimentary at 11am
- Lodge reception from 12 noon to 2pm (or 3pm)
- Various F&B options & seating arrangements
- In-house audio system with a range of playlists available

#### Intimate Dinner - Minimum 15, Maximum 20 Guests

- Complimentary treehouse for the night of the wedding for wedding couple
- Guest transfers to & from Geissmann Oval & Pethers Lodge
- Ceremony included complimentary at 4pm
- Lodge reception from 5pm to 9pm
- \$750 bar tab with Pethers Wine Master selected wines, sparkling, local & national beers and softs
- 3 cou